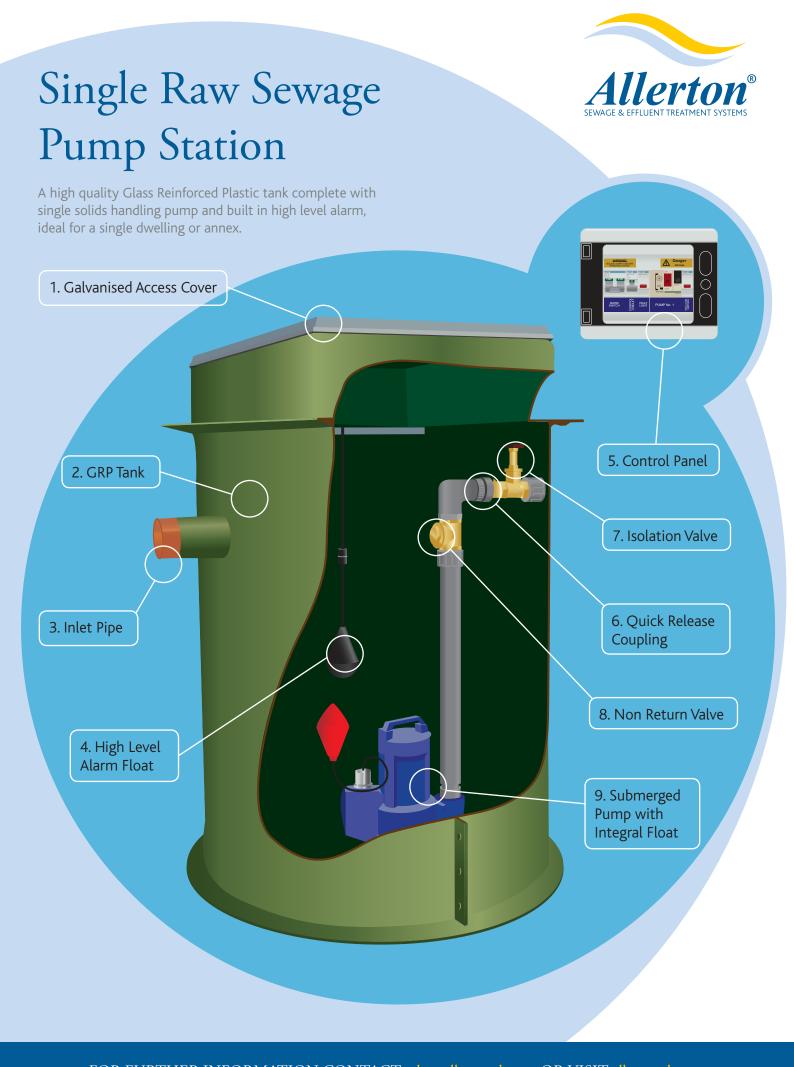

## How it works

As the level of the liquid rises in the chamber the integral float on the pump is activated, the pump starts and pumps the liquid out of the chamber until the pump float drops and the pump turns off.

The level of the liquid will again rise and the above sequence is repeated.

If the pump fails to pump, the liquid level will rise to activate the high level float and the high level alarm light will be illuminated.

## Features & Benefits

- Pump chambers are manufactured from high quality Glass Reinforced Plastic and in accordance with our BS EN ISO9001:2000 quality management system.
- Single phase and three phase pumps available.
- High level alarm included.
- Pump stations are delivered complete with the pipework and valves pre-assembled in the tank, ready for immediate installation into the ground.
- Low maintenance costs, servicing once a year.
- Custom made units available upon request.
- Servicing, Installation and Commissioning service available by our highly trained engineers.