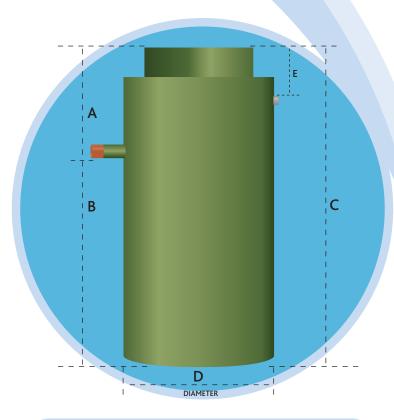

## Dimensions (mm)

| STORAGE<br>CAPACITY / P/E |      |      |      |      |      |      |
|---------------------------|------|------|------|------|------|------|
| (A) INLET                 | 500  | 1000 | 1500 | 500  | 1000 | 1500 |
| (B) BELOW INLET           | 900  | 900  | 900  | 1400 | 1400 | 1400 |
| (C) HEIGHT                | 1400 | 1900 | 2400 | 1900 | 2400 | 2900 |
| (D) DIAMETER              | 600  | 600  | 600  | 1000 | 1000 | 1000 |
| (E) OUTLET                | 350  | 350  | 350  | 350  | 350  | 350  |
|                           |      |      |      |      |      |      |