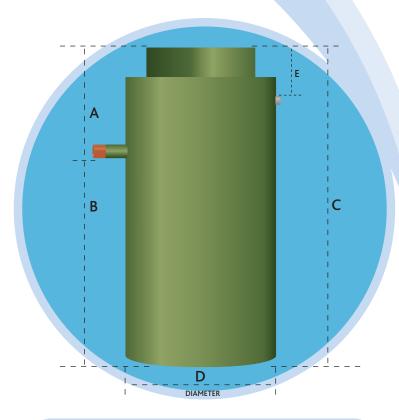

## Dimensions (mm)

| STORAGE<br>CAPACITY / P/E | 0    | 0    | 0    | 5    | 5    | 5    |
|---------------------------|------|------|------|------|------|------|
| (A) INLET                 | 500  | 1000 | 1500 | 500  | 1000 | 1500 |
| (B) BELOW INLET           | 900  | 900  | 900  | 1400 | 1400 | 1400 |
| (C) HEIGHT                | 1400 | 1900 | 2400 | 1900 | 2400 | 2900 |
| (D) DIAMETER              | 600  | 600  | 600  | 1000 | 1000 | 1000 |
| (E) OUTLET                | 350  | 350  | 350  | 350  | 350  | 350  |
|                           |      |      |      |      |      |      |