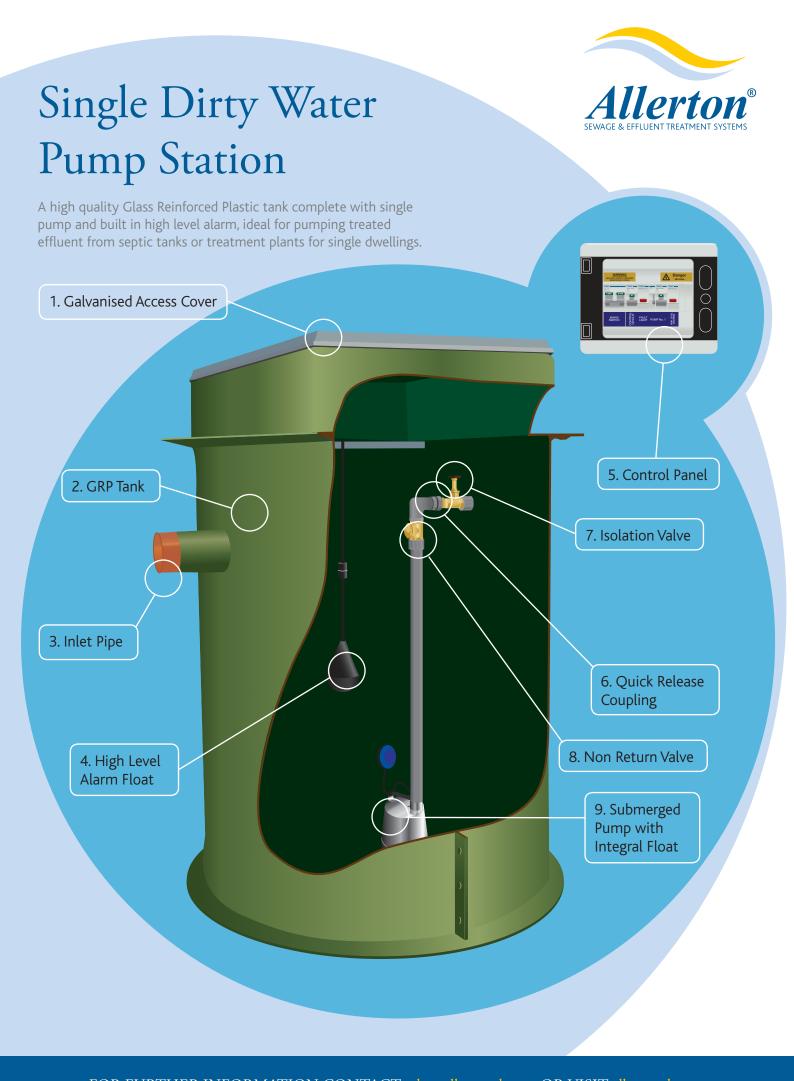

#### How it works

As the level of the liquid rises in the chamber the integral float on the pump is activated, the pump starts and pumps the liquid out of the chamber until the pump float drops and the pump turns off.

The level of the liquid will again rise and the above sequence is repeated.

If the pump fails to pump, the liquid level will rise to activate the high level float and the high level alarm light will be illuminated.

### Features & Benefits

- Pump chambers are manufactured from high quality Glass Reinforced Plastic and in accordance with our BS EN ISO9001:2000 quality management system.
- Single phase and three phase pumps available.
- High level alarm included.
- Pump stations are delivered complete with the pipework and valves pre-assembled in the tank, ready for immediate installation into the ground.
- Low maintenance costs, servicing once a year.
- Custom made units available upon request.
- Servicing, Installation and Commissioning service available by our highly trained engineers.