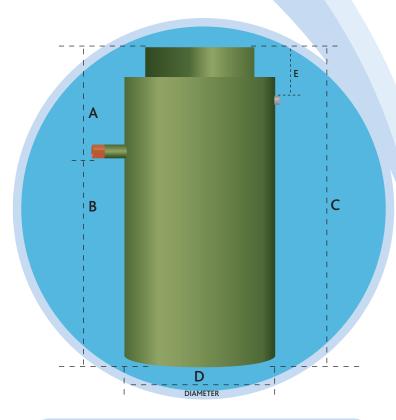

## Dimensions (mm)

| STORAGE<br>CAPACITY / P/E |      |      |      |      |      |      |
|---------------------------|------|------|------|------|------|------|
| (A) INLET                 | 500  | 1000 | 1500 | 500  | 1000 | 1500 |
| (B) BELOW INLET           | 900  | 900  | 900  | 1400 | 1400 | 1400 |
| (C) HEIGHT                | 1400 | 1900 | 2400 | 1900 | 2400 | 2900 |
| (D) DIAMETER              | 600  | 600  | 600  | 1000 | 1000 | 1000 |
| (E) OUTLET                | 350  | 350  | 350  | 350  | 350  | 350  |
|                           |      |      |      |      |      |      |