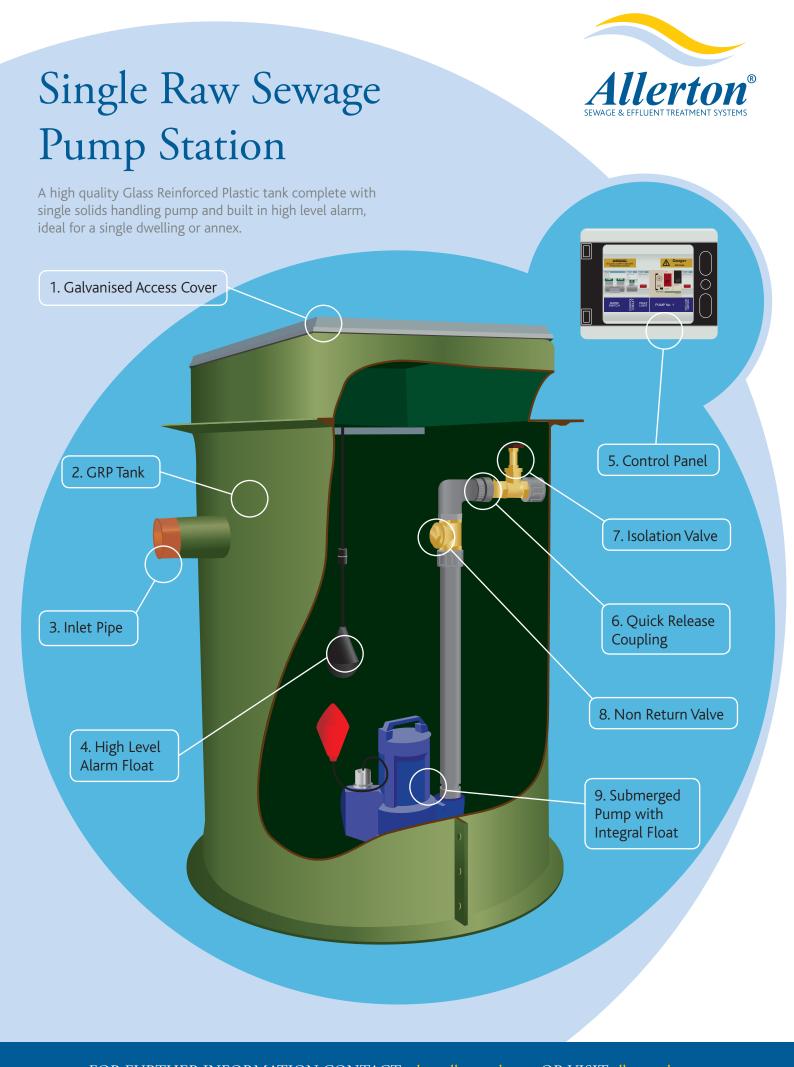

## How it works

As the level of the liquid rises in the chamber the integral float on the pump is activated, the pump starts and pumps the liquid out of the chamber until the pump float drops and the pump turns off.

The level of the liquid will again rise and the above sequence is repeated.

If the pump fails to pump, the liquid level will rise to activate the high level float and the high level alarm light will be illuminated.

## Features & Benefits

- Pump chambers are manufactured from high quality Glass Reinforced Plastic and in accordance with our BS EN ISO9001:2000 quality management system.
- Single phase and three phase pumps available.
- High level alarm included.
- Pump stations are delivered complete with the pipework and valves pre-assembled in the tank, ready for immediate installation into the ground.
- Low maintenance costs, servicing once a year.
- Custom made units available upon request.
- Servicing, Installation and Commissioning service available by our highly trained engineers.